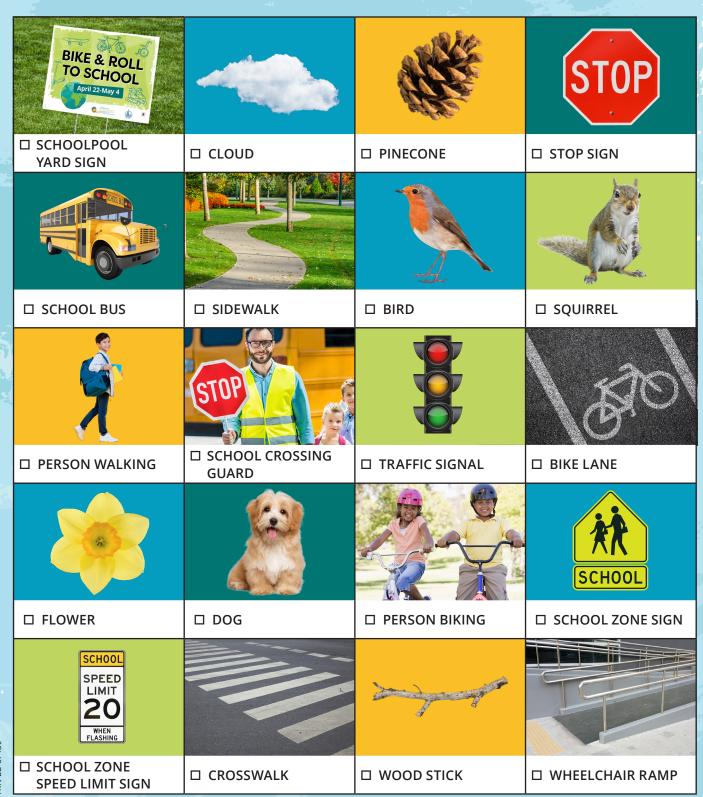

## BIKE & ROLL TO SCHOOL

SchoolPool Campaign

April 22-May 4

Celebrate Earth Day and Bike & Roll to School Day – bike, roll and walk!



- Learn safe biking and walking tips
- Show you care for the environment
- Get exercise
- Have fun!

bellevueschoolpool.org

For alternate formats, interpreters, or reasonable accommodation requests please phone at least 48 hours in advance 425-452-2851 (voice) or email snikolova@bellevuewa.gov. For complaints regarding accommodations, contact City of Bellevue ADA/Title VI Administrator at 425-452-6168 (voice) or email ADA/TitleVI@bellevuewa.gov. If you are deaf or hard of hearing dial 711. All meetings are wheelchair accessible.





## Scavenger Hunt

How many can you find?