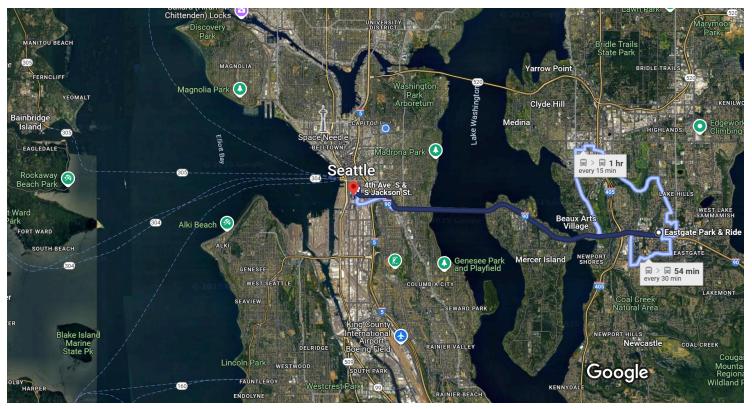

# Eastgate Park & Ride, 14200 SE 32nd St, Bellevue, WA 98007 to Lumen Field

10:16 AM - 10:45 AM (29 min)

30 ft

285 ft

Imagery ©2025 TerraMetrics, Map data ©2025 Google 1 mi

## Eastgate Park & Ride 10:16 AM 0 14200 SE 32nd St, Bellevue, WA 98007 ∱ Walk About 2 min, 315 ft Use caution - may involve errors or A sections not suited for walking Walk Take entrance SE Eastgate Way & 140th Ave SE 10:18 AM 0 ■ 554 Downtown Seattle 21 min (3 stops) Platform 1 · Stop ID: 67014 · Weather conditions Winter weather ahead: Visit MetroWinter.com for more information and be prepared. "Freezing temperatures and the possibility of snow are in the forecast. If you plan on traveling, we have tools

### 10:39 AM O 4th Ave. S & S Jackson St.