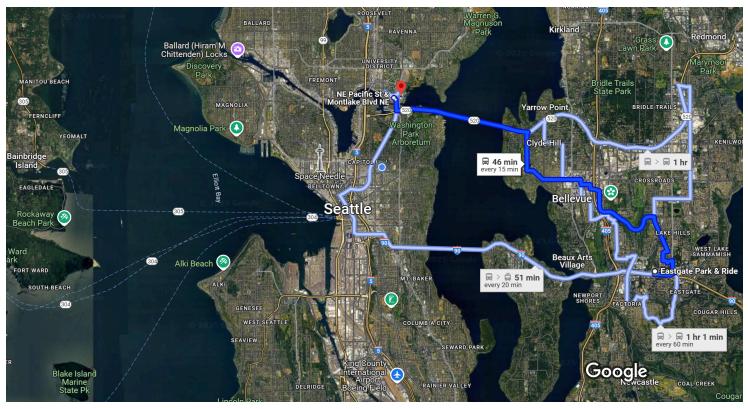

## Eastgate Park & Ride, 14200 SE 32nd St, 9:45 AM - 10:31 AM (46 min) Bellevue, WA 98007 to Husky Stadium

Imagery ©2025 TerraMetrics, Map data ©2025 Google