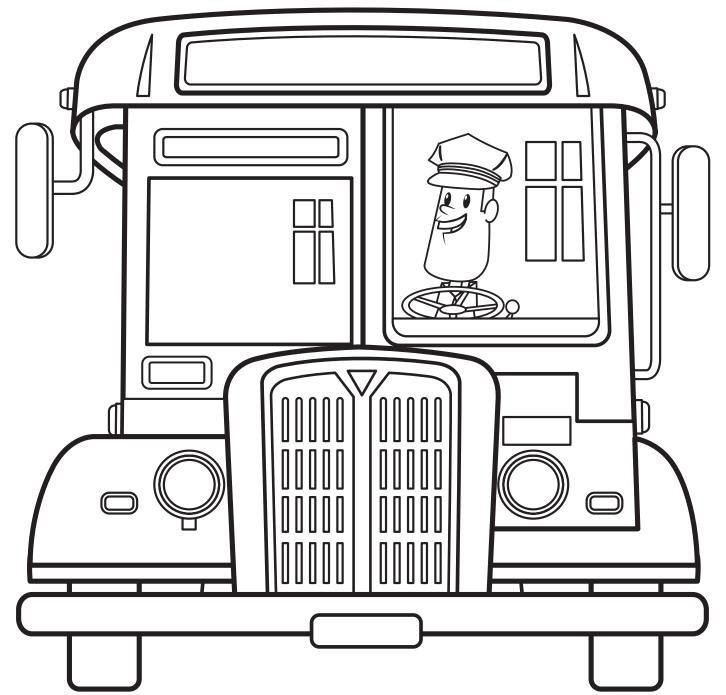

SCHOOLPOOL

Riding the school bus is a great way to get to school. Picture yourself riding this school bus and have fun coloring it.

Fill in your name, grade, school and teacher's name in the space provided. Then draw a picture about how you can be a SchoolPool Pro. Write a sentence or two describing your picture. Take a picture of your drawing and email it to **BellevueSchoolPool@BellevueWA.gov** 