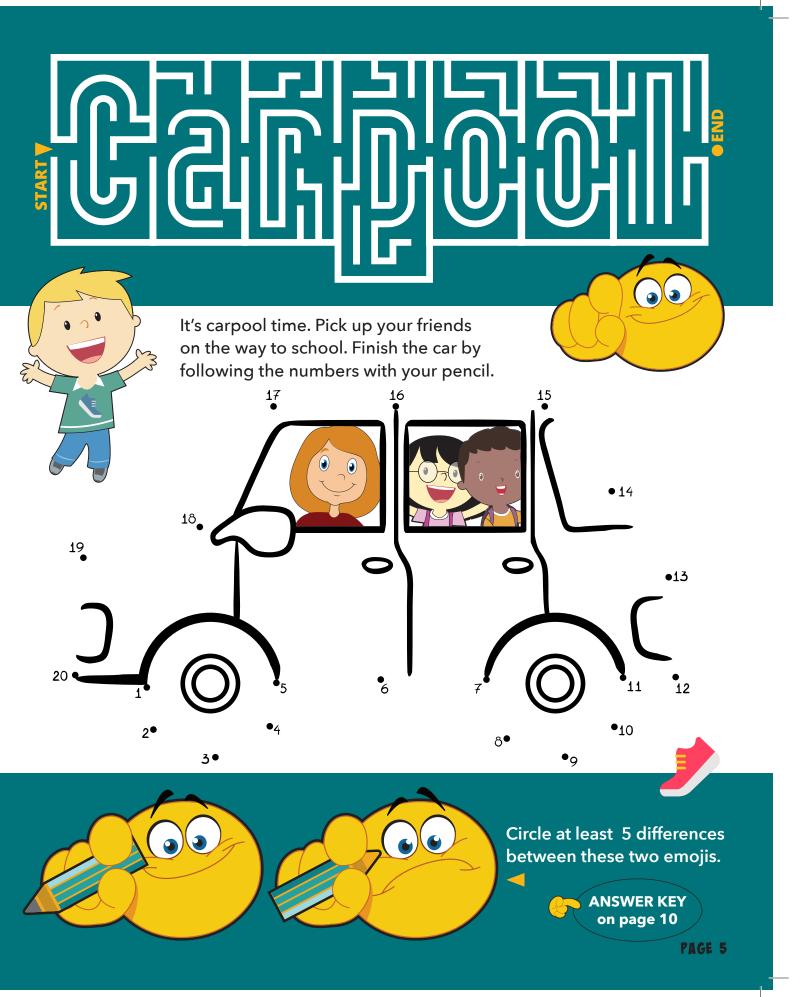

This week you **walked to school every day**. You are a SchoolPool Pro. Make your way through the **WALK** maze. Stay within the path to make it to school on time.

START ANSWER KEY on page 10 **START** Your alarm clock went off. Time to get ready for school. Circle the shadow that best matches the red alarm clock. It rained today. You put your boots on and walked to school anyway. You are a SchoolPool Pro. Make your way through the maze. **EXTRA CHALLENGE** Find and circle the 18 shoes hidden in the book. They are the same design 10

as this one, but may be a

different color.

O

PAGE 2

END

PAGE 11

• way through START 🕨 Draw a line from the biker to their backpack. The yellow line shows you how the biker with the yellow helmet made it to the yellow backpack.