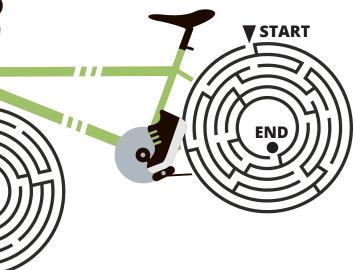

This week you **walked to school every day**. You are a SchoolPool Pro. Make your way through the **WALK** maze. Stay within the path to make it to school on time.

START ANSWER KEY on page 10 **START** Your alarm clock went off. Time to get ready for school. Circle the shadow that best matches the red alarm clock. It rained today. You put your boots on and walked to school anyway. You are a SchoolPool Pro. Make your way through the maze. **EXTRA CHALLENGE** Find and circle the 18 shoes hidden in the book. They are the same design 10

as this one, but may be a

different color.

O

PAGE 2

END

PAGE 11

• way through START 🕨 Draw a line from the biker to their backpack. The yellow line shows you how the biker with the yellow helmet made it to the yellow backpack.