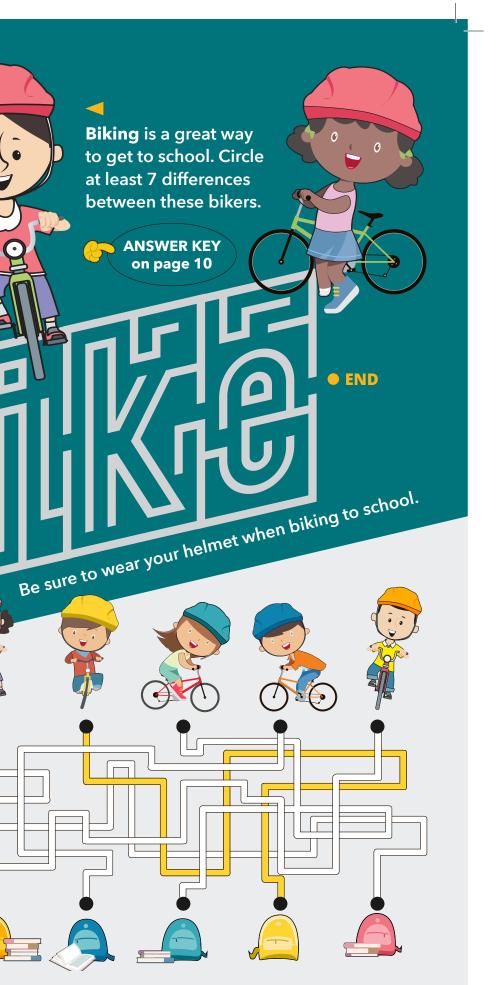

as this one, but may be a

different color.

O

PAGE 2

END

PAGE 11

• way through START 🕨 Draw a line from the biker to their backpack. The yellow line shows you how the biker with the yellow helmet made it to the yellow backpack.