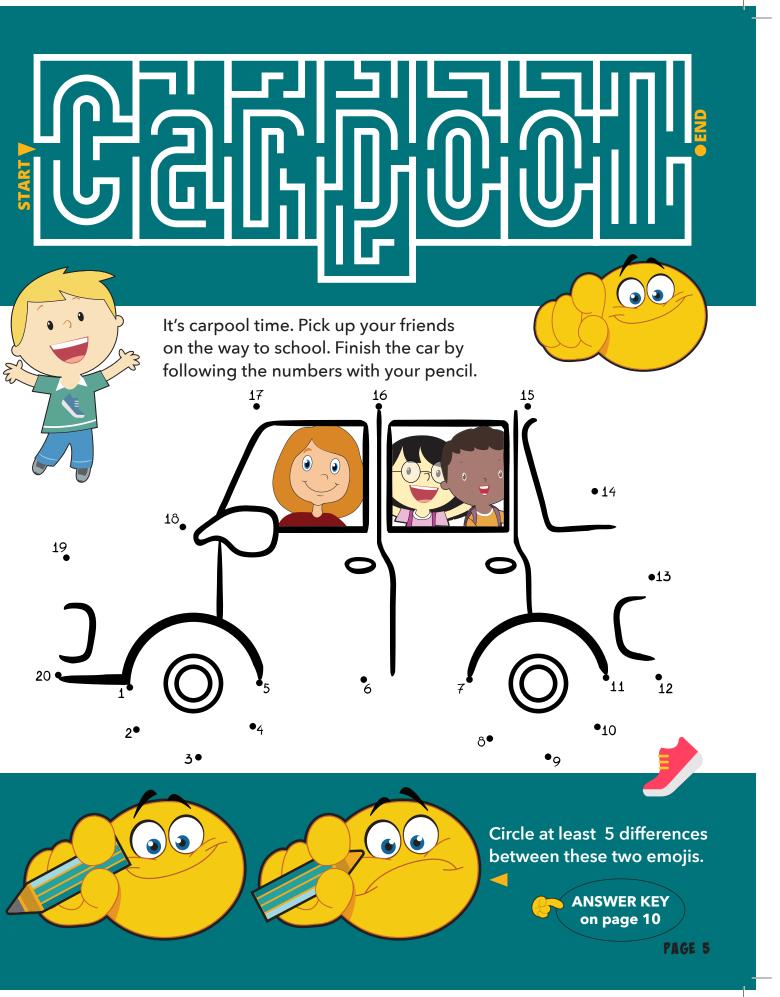

the path to make it to school on time.

START ANSWER KEY on page 10 **START** Your alarm clock went off. Time to get ready for school. Circle the shadow that best matches the red alarm clock. It rained today. You put your boots on and walked to school anyway. You are a SchoolPool Pro. Make your way through the maze. **EXTRA CHALLENGE** Find and circle the 18 shoes hidden in the book. They are the same design 10

as this one, but may be a

different color.

O

PAGE 2

END

PAGE 11





• way through START 🕨 Draw a line from the biker to their backpack. The yellow line shows you how the biker with the yellow helmet made it to the yellow backpack.







SCHOOLPOOL





Riding the school bus is a great way to get to school. Picture yourself riding this school bus and have fun coloring it.







Fill in your name, grade, school and teacher's name in the space provided. Then draw a picture about how you can be a SchoolPool Pro. Write a sentence or two describing your picture. Take a picture of your drawing and email it to **BellevueSchoolPool@BellevueWA.gov** 





Your name and grade \_\_\_\_\_ School name \_\_\_\_\_ Teacher name \_\_\_\_\_

Safety Message \_\_\_\_\_