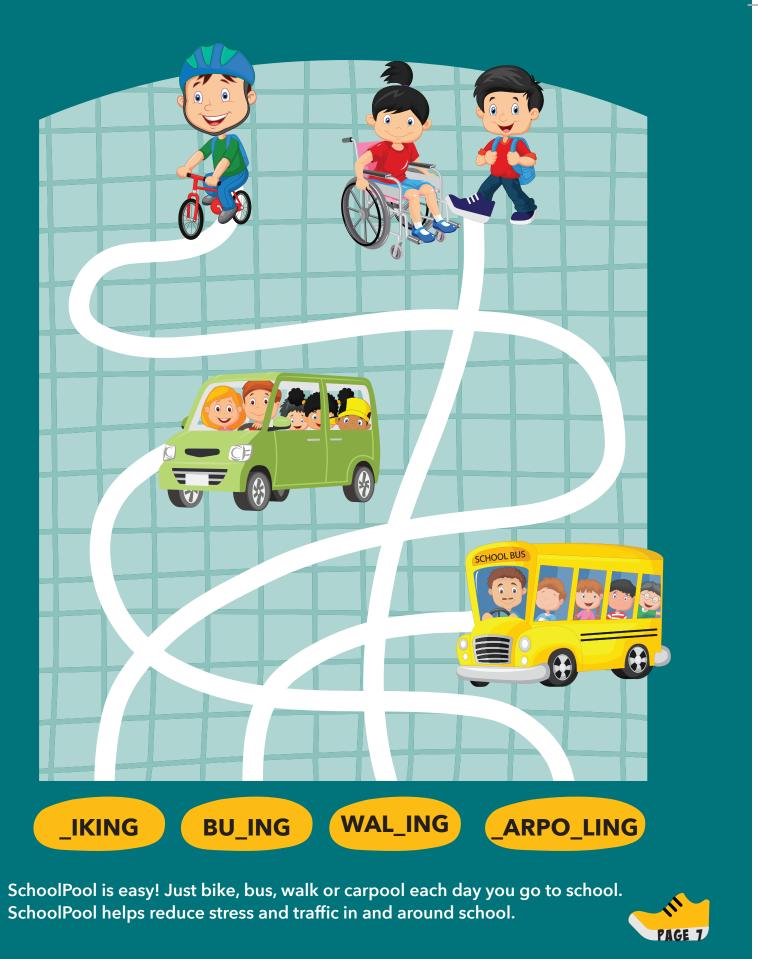

This week you **walked to school every day**. You are a SchoolPool Pro. Make your way through the **WALK** maze. Stay within the path to make it to school on time.

START ANSWER KEY on page 10 **START** Your alarm clock went off. Time to get ready for school. Circle the shadow that best matches the red alarm clock. It rained today. You put your boots on and walked to school anyway. You are a SchoolPool Pro. Make your way through the maze. **EXTRA CHALLENGE** Find and circle the 18 shoes hidden in the book. They are the same design 10

as this one, but may be a

different color.

O

PAGE 2

END

PAGE 11

• way through START 🕨 Draw a line from the biker to their backpack. The yellow line shows you how the biker with the yellow helmet made it to the yellow backpack.