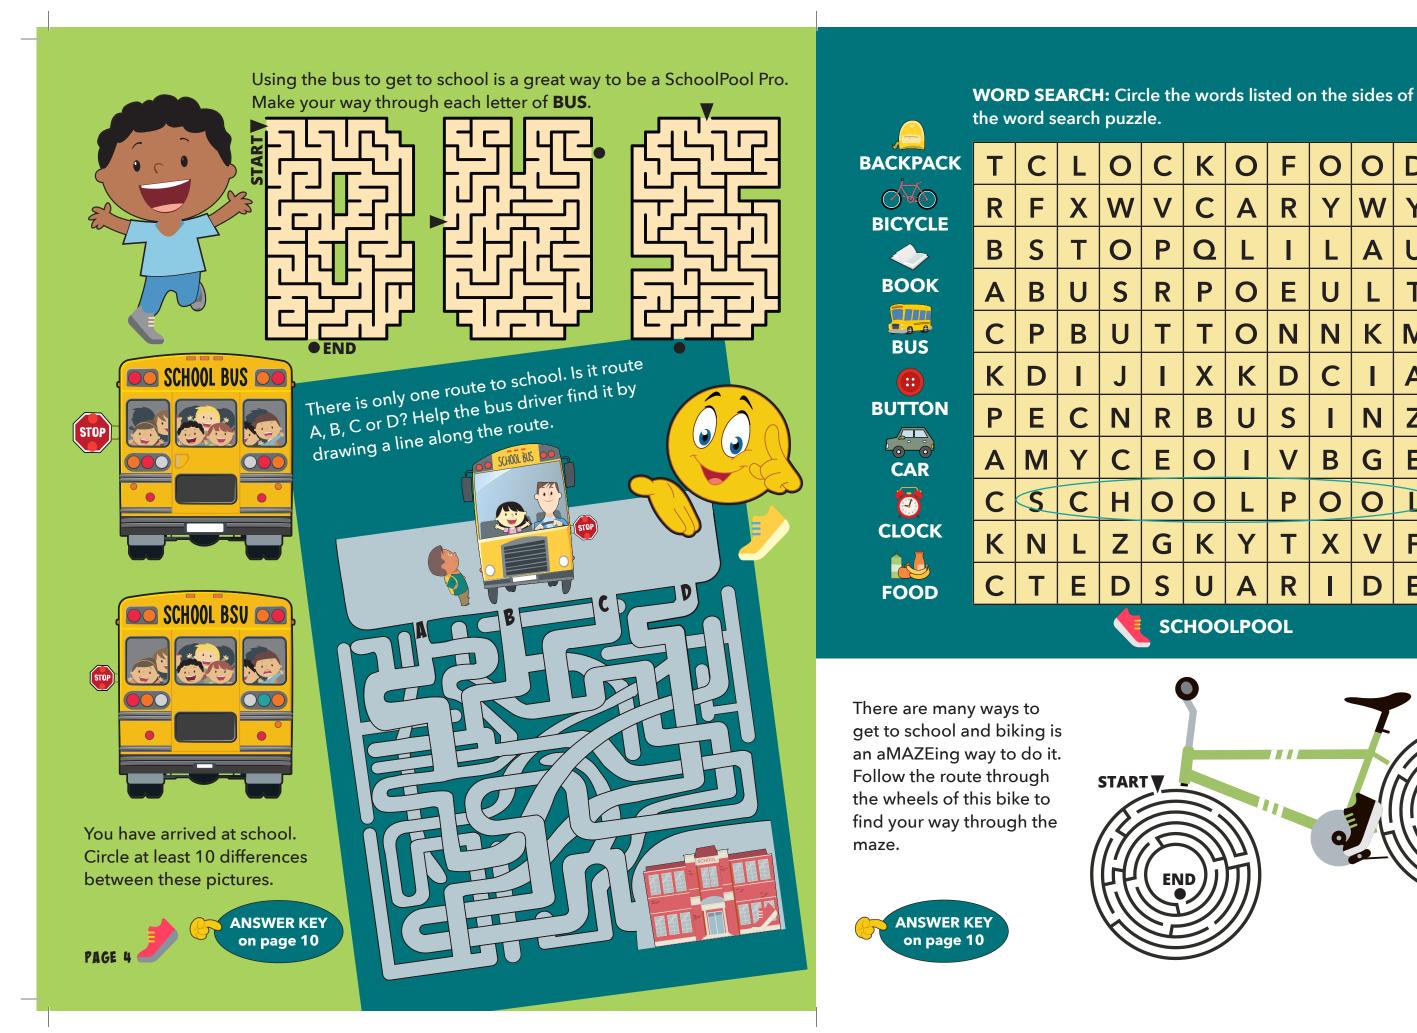

This week you **walked to school every day**. You are a SchoolPool Pro. Make your way through the **WALK** maze. Stay within the path to make it to school on time.

START ANSWER KEY on page 10 **START** Your alarm clock went off. Time to get ready for school. Circle the shadow that best matches the red alarm clock. It rained today. You put your boots on and walked to school anyway. You are a SchoolPool Pro. Make your way through the maze. **EXTRA CHALLENGE** Find and circle the 18 shoes hidden in the book. They are the same design 10