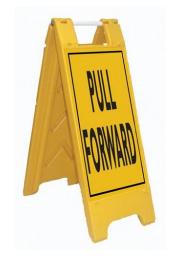

#### Fold-Up Signs and Message Boards

Fold-Up Sign - No Pickup/No Drop Off

Fold-Up Sign - Caution, Children Crossing Ahead

Fold-Up Sign-Pull Forward

Fold-Up Sign - School Bus Only / Do Not Enter

Fold-Up Sign -No Parking