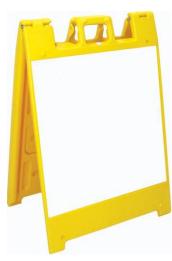

## **Crossing Guard Equipment**



Full Length ANSI Class 3 Raincoat



**Crossing Guard Vest** 



Heavy-Duty Yellow Rain Poncho



High Viz Lime Knit Beanie



Fluorescent Knit Gloves



Waterproof Gloves



Children's Mesh Reflective Vest

## **Stop Signs**



Stop/Slow Sign w/ Lights



Stop/Stop Sign w/ Lights





Paddle Stop Sign

Reflective Aluminum Paddle Stop Sign



Crosswalk Sign



Wand Type Stop Sign w/ 2 Lights

#### Cones

**Traffic Cones** 



Message Cone -

closed

Traffic Cones - Set of 5





#### Fold-Up Signs and Message Boards



Fold-Up Sign - No Pickup/No Drop Off



Fold-Up Sign - Caution, Children Crossing Ahead



Fold-Up Sign-Pull Forward



Fold-Up Sign - School Bus Only / Do Not Enter



Fold-Up Sign -No Parking



Fold-Up Sign - Dry Erase



Deluxe Message Board



A-Plus Message Board

#### **Snap-on Cone Signs**







Snap-On Cone Sign - SLOW



Snap-On Cone Sign -No Left Turn





# Megaphones, Traffic Wands, Whistles, Lanyards, Armbands, etc.





Windsor Electronic Whistle - 3 Tone



Fox Classic Whistle



Lanyards



Prismatic Reflective Armband



3-Function Traffic Safety Wand