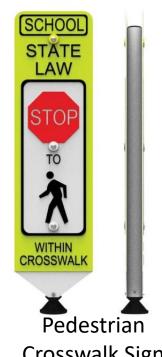

## **Stop Signs**

Stop/Slow Sign w/ Lights

Stop/Stop Sign w/ Lights

Paddle Stop Sign

Reflective Aluminum Paddle Stop Sign

Crosswalk Sign

Wand Type Stop Sign w/ 2 Lights