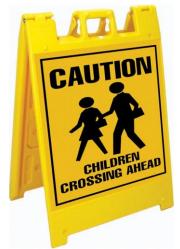

#### Fold-Up Signs and Message Boards

Fold-Up Sign - No Pickup/No Drop Off

Fold-Up Sign - Caution, Children Crossing Ahead

Fold-Up Sign-Pull Forward

Fold-Up Sign - School Bus Only / Do Not Enter

Fold-Up Sign -No Parking