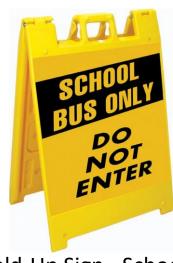

#### Fold-Up Signs and Message Boards

Fold-Up Sign - No Pickup/No Drop Off

Fold-Up Sign - Caution, Children Crossing Ahead

Fold-Up Sign-Pull Forward

Fold-Up Sign - School Bus Only / Do Not Enter

Fold-Up Sign -No Parking