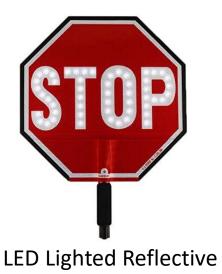

## **Stop Signs**

Stop/Slow Sign w/ Lights

Stop/Stop Sign w/ Lights

Paddle Stop Sign

Reflective Aluminum Paddle Stop Sign

Crosswalk Sign

Wand Type Stop Sign w/ 2 Lights