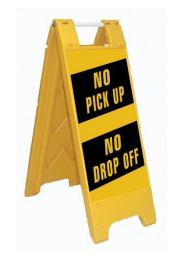

#### Fold-Up Signs and Message Boards

Fold-Up Sign - No Pickup/No Drop Off

Fold-Up Sign - Caution, Children Crossing Ahead

Fold-Up Sign-Pull Forward

Fold-Up Sign - School Bus Only / Do Not Enter

Fold-Up Sign -No Parking