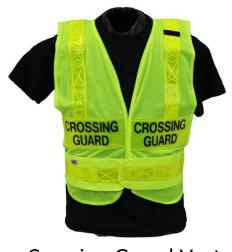

## **Crossing Guard Equipment**

Full Length ANSI Class 3 Raincoat

**Crossing Guard Vest** 

Heavy-Duty Yellow Rain Poncho

High Viz Lime Knit Beanie

Fluorescent Knit Gloves

Waterproof Gloves

Children's Mesh Reflective Vest