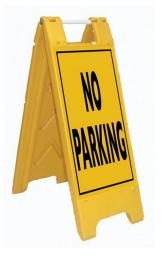

#### Fold-Up Signs and Message Boards

Fold-Up Sign - No Pickup/No Drop Off

Fold-Up Sign - Caution, Children Crossing Ahead

Fold-Up Sign-Pull Forward

Fold-Up Sign - School Bus Only / Do Not Enter

Fold-Up Sign -No Parking