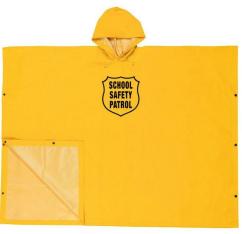

## **Crossing Guard Equipment**

Full Length ANSI Class 3 Raincoat

**Crossing Guard Vest** 

Heavy-Duty Yellow Rain Poncho

High Viz Lime Knit Beanie

Fluorescent Knit Gloves

Waterproof Gloves

Children's Mesh Reflective Vest