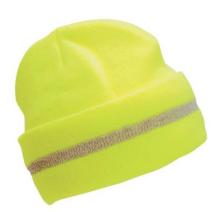

## **Crossing Guard Equipment**

Full Length ANSI Class 3 Raincoat

**Crossing Guard Vest** 

Heavy-Duty Yellow Rain Poncho

High Viz Lime Knit Beanie

Fluorescent Knit Gloves

Waterproof Gloves

Children's Mesh Reflective Vest