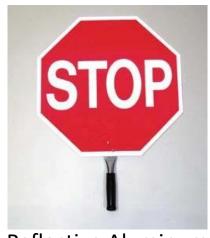

## **Stop Signs**

Stop/Slow Sign w/ Lights

Stop/Stop Sign w/ Lights

Paddle Stop Sign

Reflective Aluminum Paddle Stop Sign

Crosswalk Sign

Wand Type Stop Sign w/ 2 Lights