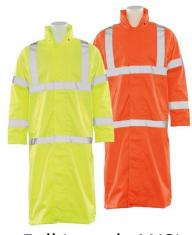

## **Crossing Guard Equipment**

Full Length ANSI Class 3 Raincoat

**Crossing Guard Vest** 

Heavy-Duty Yellow Rain Poncho

High Viz Lime Knit Beanie

Fluorescent Knit Gloves

Waterproof Gloves

Children's Mesh Reflective Vest